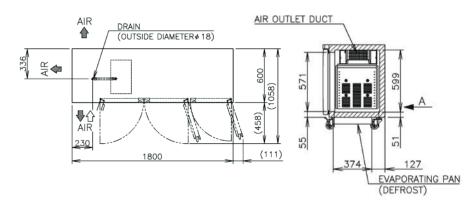

## **TECHNICAL DRAWING**

## PRODUCT SPECIFICATION

| Interior              | Stainless Steel, ABS Plastic (Doors)                                          |
|-----------------------|-------------------------------------------------------------------------------|
| Exterior              | Stainless Steel, Galvanized Steel (Rear/Bottom),<br>ABS plastic (Front Panel) |
| Max Storage Capacity  | 401L                                                                          |
| Temperature Control   | Microprocessor controlled Adjustable from -2 to 12°C                          |
| Evaporator            | Fin & Tube type                                                               |
| Outside Dimensions    | 1800mm (W) x 600mm (D) x 815mm(H)                                             |
| Inside Dimensions     | 1440mm (W) x 436mm (D) x 599mm (H)                                            |
| Refrigeration System  | Forced Air Circulation                                                        |
| Weight Net/Gross (kg) | 93 / 130                                                                      |
| AC Supply Voltage     | 1 Phase 230 50Hz                                                              |
| Amperage              | Rated: 1.9A                                                                   |
| Refrigerant           | R134A / 110g                                                                  |
| Operating             | Ambient Temp.: 5-38°C                                                         |
| Conditions            | Voltage Range: Rated Voltage ±6%                                              |