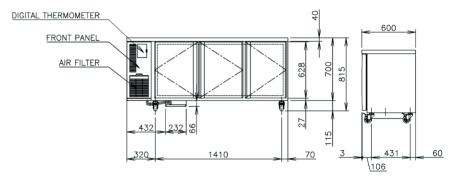

## **TECHNICAL DRAWING**

## PRODUCT SPECIFICATION

| Interior              | Stainless Steel, ABS Plastic (Doors)                                          |
|-----------------------|-------------------------------------------------------------------------------|
| Exterior              | Stainless Steel, Galvanized Steel (Rear/Bottom),<br>ABS plastic (Front Panel) |
| Max Storage Capacity  | 401L                                                                          |
| Temperature Control   | Microprocessor controlled Adjustable from -2 to 12°C                          |
| Evaporator            | Fin & Tube type                                                               |
| Outside Dimensions    | 1800mm (W) x 600mm (D) x 815mm(H)                                             |
| Inside Dimensions     | 1440mm (W) x 436mm (D) x 599mm (H)                                            |
| Refrigeration System  | Forced Air Circulation                                                        |
| Weight Net/Gross (kg) | 93 / 130                                                                      |
| AC Supply Voltage     | 1 Phase 230 50Hz                                                              |
| Amperage              | Rated: 1.9A                                                                   |
| Refrigerant           | R134A / 110g                                                                  |
| Operating             | Ambient Temp.: 5-38°C                                                         |
| Conditions            | Voltage Range: Rated Voltage ±6%                                              |