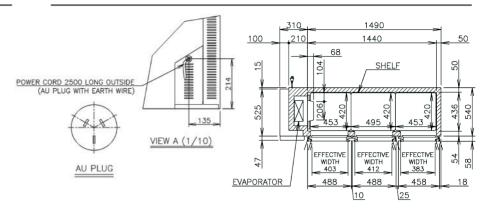

## **TECHNICAL DRAWING**

## PRODUCT SPECIFICATION

| Interior              | Stainless Steel, ABS Plastic (Doors)                                          |
|-----------------------|-------------------------------------------------------------------------------|
| Exterior              | Stainless Steel, Galvanized Steel (Rear/Bottom),<br>ABS plastic (Front Panel) |
| Max Storage Capacity  | 401L                                                                          |
| Temperature Control   | Microprocessor controlled Adjustable from -2 to 12°C                          |
| Evaporator            | Fin & Tube type                                                               |
| Outside Dimensions    | 1800mm (W) x 600mm (D) x 815mm(H)                                             |
| Inside Dimensions     | 1440mm (W) x 436mm (D) x 599mm (H)                                            |
| Refrigeration System  | Forced Air Circulation                                                        |
| Weight Net/Gross (kg) | 93 / 130                                                                      |
| AC Supply Voltage     | 1 Phase 230 50Hz                                                              |
| Amperage              | Rated: 1.9A                                                                   |
| Refrigerant           | R134A / 110g                                                                  |
| Operating             | Ambient Temp.: 5-38°C                                                         |
| Conditions            | Voltage Range: Rated Voltage ±6%                                              |