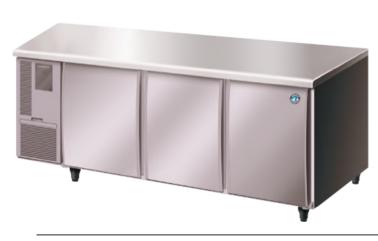

## **PRODUCT FEATURES**

- Complete with stainless steel top.
- Standard with 6 shelves and 3 doors.
- Programmable electronic controller and display.
- 2 years parts and labour warranty.
- Comes standard with 4 x lockable (115 mm) castors (not legs).
- Optional Adjustable legs 150 180mm (Sold separately)

## PRODUCT SPECIFICATION

| Interior              | Stainless Steel, ABS Plastic (Doors)                                          |
|-----------------------|-------------------------------------------------------------------------------|
| Exterior              | Stainless Steel, Galvanized Steel (Rear/Bottom),<br>ABS plastic (Front Panel) |
| Max Storage Capacity  | 401L                                                                          |
| Temperature Control   | Microprocessor controlled Adjustable from -2 to 12°C                          |
| Evaporator            | Fin & Tube type                                                               |
| Outside Dimensions    | 1800mm (W) x 600mm (D) x 815mm(H)                                             |
| Inside Dimensions     | 1440mm (W) x 436mm (D) x 599mm (H)                                            |
| Refrigeration System  | Forced Air Circulation                                                        |
| Weight Net/Gross (kg) | 93 / 130                                                                      |
| AC Supply Voltage     | 1 Phase 230 50Hz                                                              |
| Amperage              | Rated: 1.9A                                                                   |
| Refrigerant           | R134A / 110g                                                                  |
| Operating             | Ambient Temp.: 5-38°C                                                         |
| Conditions            | Voltage Range: Rated Voltage ±6%                                              |